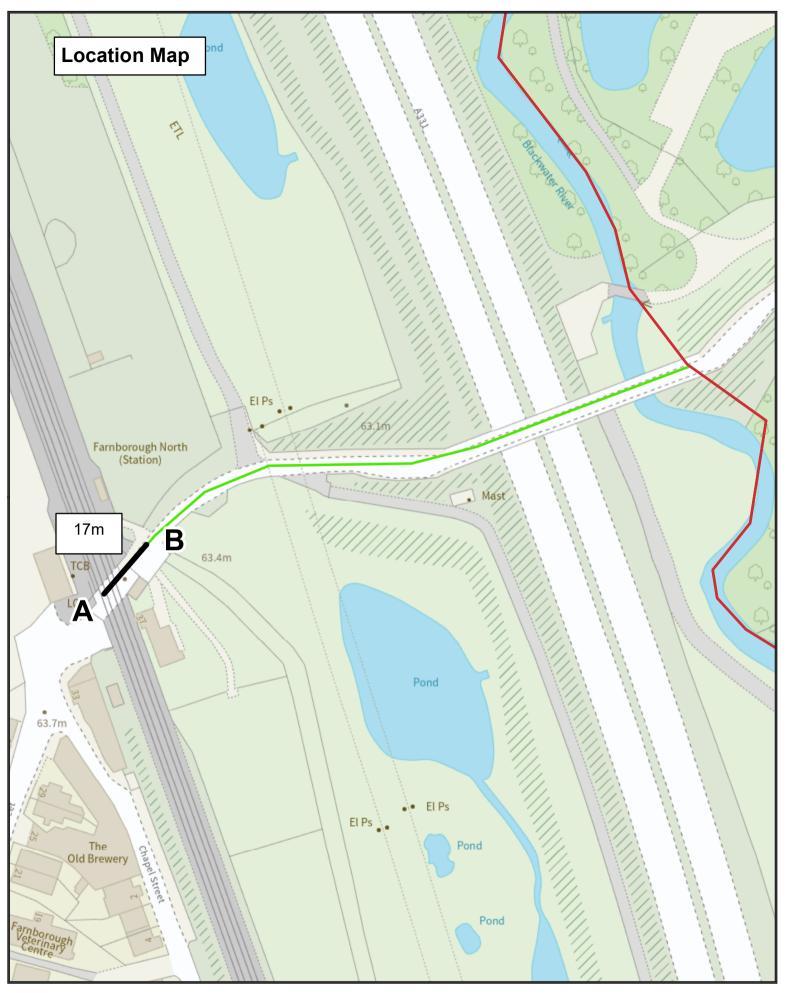

## County Council

Application for a Public Path Extinguishment Order for Part of Rushmoor Bridleway 24

Countryside Access Team, Universal Services, The Castle Winchester, SO23 8UL

© Crown copyright and database rights 2023 Ordnance Survey 100019180. Use of this data is subject to terms and conditions. You are granted a non-exclusive, royalty free, revocable licence solely to view the Licensed Data for non-commercial purposes for the period during which HCC makes it available. You are not permitted to copy, sub-license, distribute, sell or otherwise make available the Licensed Data to third parties in any form. Third party rights to enforce the terms of this licence shall be reserved to Ordnance Survey